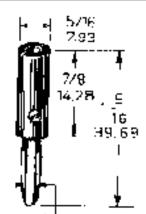

# Banana\_Plugs

"Banana plug, len 1 9/16 in., red"

Quantity:

"Machined of top quality materials and carefully inspected. Plug has sufficient spring tension to assure good holding power and low contact resistance. NOTE: This connector is made to commercial standards - not for MIL use. Mates with ST-351A, ST-351B, and"